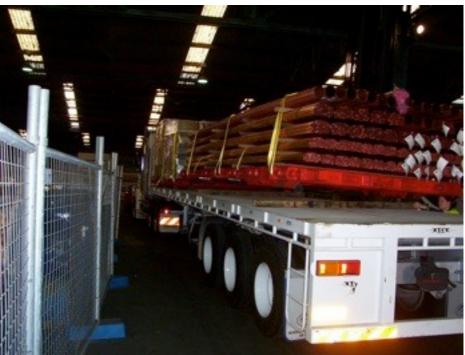

## 2 x 20 ft SLC inside a 40 ft container

Two 20 ft SLC's inside a 40 ft container loaded with copper

Having rolled the 11 tonne SLC loaded with copper out of the container upon arrival the LSC is lifted using a 16 tonne forklift directly onto a semi for local delivery.