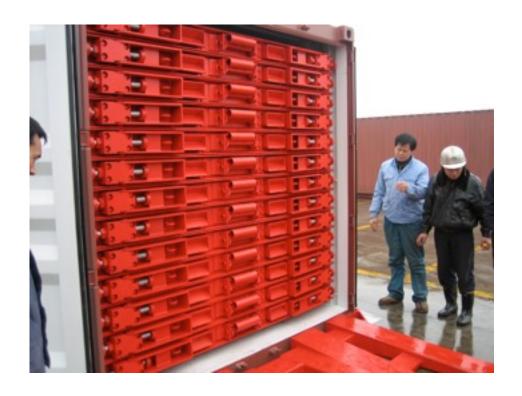

## 20 ft SLC loaded with 22 tonne of fibre cement

The SLC is loaded off the ramp and then pushed up the ramp and into the container.

The 20 ft SLC after having being rolled into the container