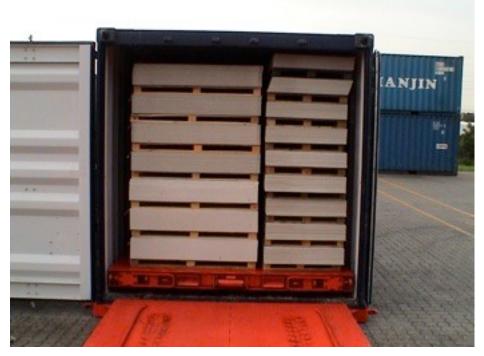

## 20 ft SLC loaded with 22 tonne of fibre cement

The SLC is loaded off the ramp and then pushed up the ramp and into the container.

The 20 ft SLC after having being rolled into the container