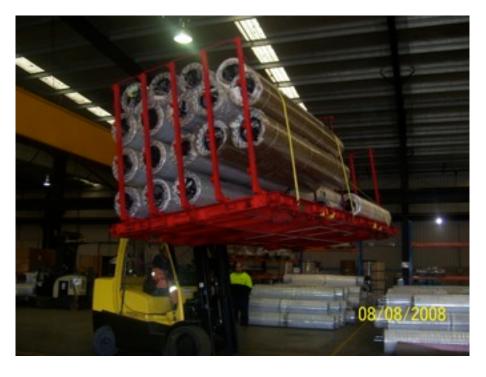

## 2 x 20 ft SLC inside a 40 ft container

Two 20 ft SLC's inside a 40 ft container loaded with copper

Having rolled the 11 tonne SLC loaded with copper out of the container upon arrival the LSC is lifted using a 16 tonne forklift directly onto a semi for local delivery.