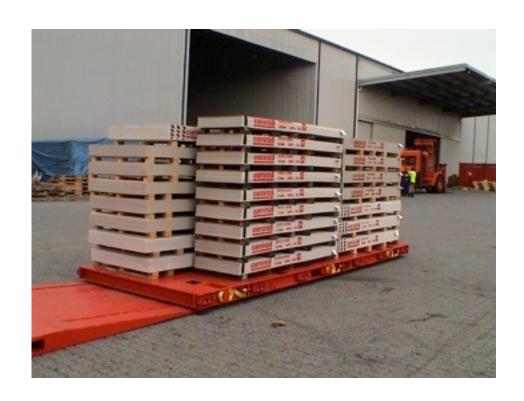

## 20 ft SLC loaded with 22 tonne of fibre cement

The SLC is loaded off the ramp and then pushed up the ramp and into the container.

The 20 ft SLC after having being rolled into the container