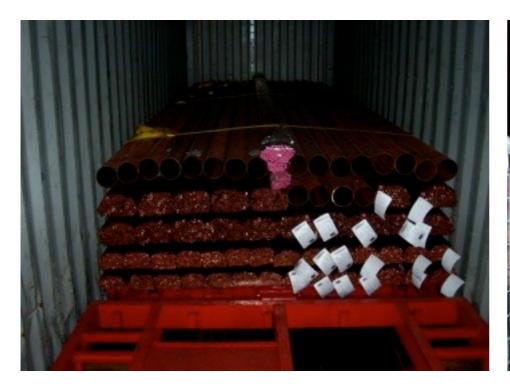

## 2 x 20 ft SLC inside a 40 ft container

Two 20 ft SLC's inside a 40 ft container loaded with copper

Having rolled the 11 tonne SLC loaded with copper out of the container upon arrival the LSC is lifted using a 16 tonne forklift directly onto a semi for local delivery.